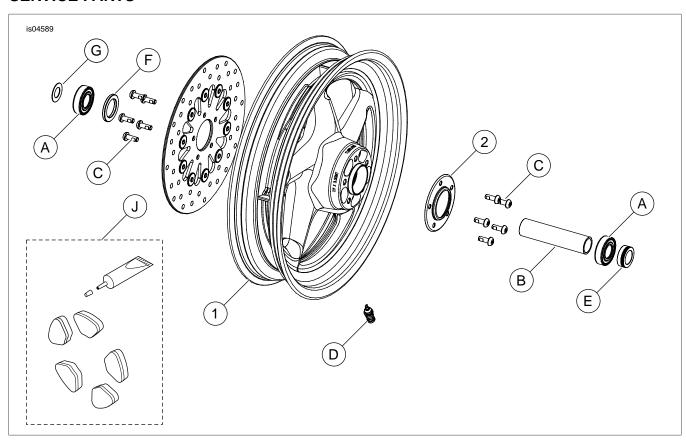

# **SERVICE PARTS**

Figure 1. Front Reaper Wheel (21-inch wheel shown)

**Table 1. Service Parts Table** 

| Kit                         | Installation Kit                         | Item                                                                                                                   | Description (Quantity) | Part Number         |
|-----------------------------|------------------------------------------|------------------------------------------------------------------------------------------------------------------------|------------------------|---------------------|
| 40779-08                    |                                          | 1                                                                                                                      | Wheel                  | Not Sold Separately |
|                             |                                          | 2                                                                                                                      | Hub cap                | 43986-00            |
|                             |                                          | J                                                                                                                      | Plug Service Kit       | 44459-04            |
|                             |                                          | Items requiring separate purchase:                                                                                     |                        |                     |
| 2008 and later FLSTF Models | 43851-08<br>Front 17x3.5 inch<br>Fitment | Α                                                                                                                      | Bearing (2)            | 9276                |
|                             |                                          | В                                                                                                                      | Sleeve, bearing spacer | 41349-07            |
|                             |                                          | С                                                                                                                      | Screw (10)             | 3655A               |
|                             |                                          | D                                                                                                                      | Valve stem             | 43157-83A           |
|                             |                                          | Discard the following components which are provided with this installation kit, but are not required for this fitment. |                        |                     |
|                             |                                          | Shim, bearing                                                                                                          |                        | 43315-07            |
|                             |                                          | Sleeve, bearing spacer                                                                                                 |                        | 41900-08            |
|                             |                                          | Spacer, axle                                                                                                           |                        | 41695-07            |
|                             |                                          | Spacer, axle                                                                                                           |                        | 41504-07            |
|                             |                                          | Valve stem                                                                                                             |                        | 43206-01            |
|                             |                                          | Shim, bea                                                                                                              | aring                  | 43903-08            |